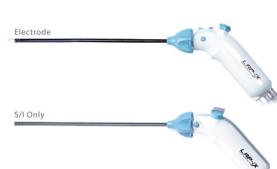

LAP-iX Suction and Irrigation Electrode

#### L-Hook Electrode Tip

The sharp contact surface makes easy electric cutting. Rounded non-contact surface prevents unintended damage during pushing or lifting the device during the operation

Spoon Electrode Tip

Rounded shaped edge prevents unintended damage during the operation

#### Suction And Irrigation Tip

The metal tip is applied for the suction and irrigation tip to enhance the intensity

| TYPE    | PRODUCT NO. | ELECTRODE | QUANTITY |
|---------|-------------|-----------|----------|
| Pistol  | SI-PU-01-01 | L-Hook    | 1ea/Box  |
|         | SI-PU-02-01 | Spoon     | 1ea/Box  |
|         | SI-PO       | S/I Only  | 2ea/Box  |
| Trumpet | SI-TU-01-01 | L-Hook    | 1ea/Box  |
|         | SI-TU-02-01 | Spoon     | 1ea/Box  |
|         | SI-TO       | S/I Only  | 2ea/Box  |
| Тір     | SI-ED-01-01 | L-Hook    | 1ea/Box  |
|         | SI-ED-02-01 | Spoon     | 1ea/Box  |