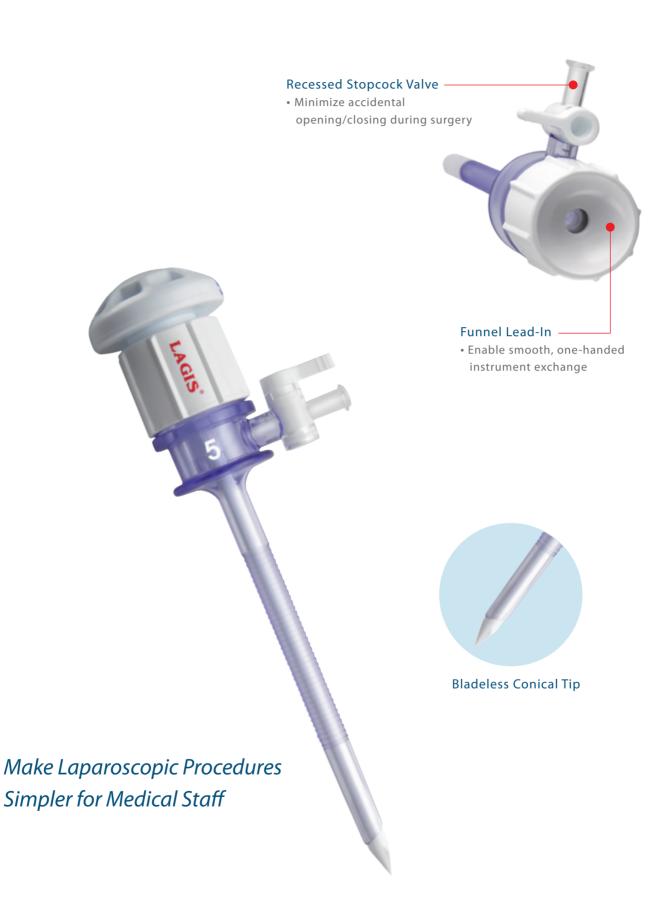

## LAGIS CONICAL TIP TROCAR

#### Conical Tip Trocar

| Set include 1 Sleeve & 1 Conical Obturator |                                |        |
|--------------------------------------------|--------------------------------|--------|
| CODE                                       | DESCRIPTION                    | LENGTH |
| TR-06C1                                    | Stability sleeve, 5mm diameter | 78mm   |
| TR-06CL1                                   | Stability sleeve, 5mm diameter | 100mm  |

#### Bladeless Optical Tip

Direct visualization eliminate blind entry by enabling visualization of tissue layers during insertion.

#### **Abdominal Wall Retention**

Integrated thread design on cannula with greater stability for minimal trocar slip-outs

#### **Seal Durability**

Maintain abdominal insufflation while accommodating a wide range of instrument sizes (5mm to 12mm).

#### Low System Drag Force

Housing and seal are designed to eliminate instrument hang-ups and provide low instrument insertion/extraction force.