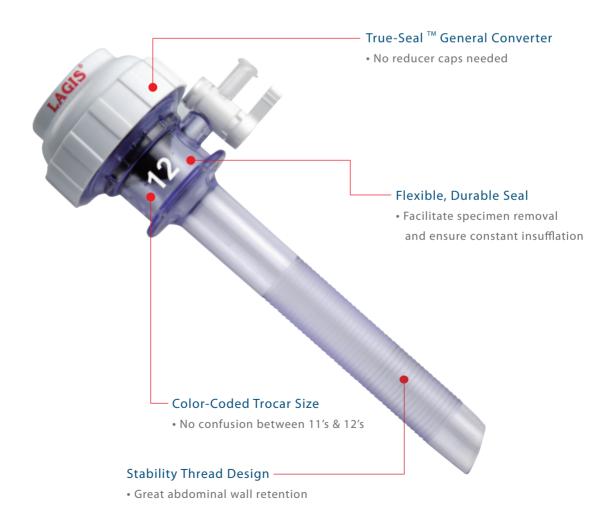

#### **Abdominal Wall Retention**

Integrated thread design on cannula with greater stability for minimal trocar slip-outs

#### **Seal Durability**

Maintain abdominal insufflation while accommodating a wide range of instrument sizes (5mm to 12mm).