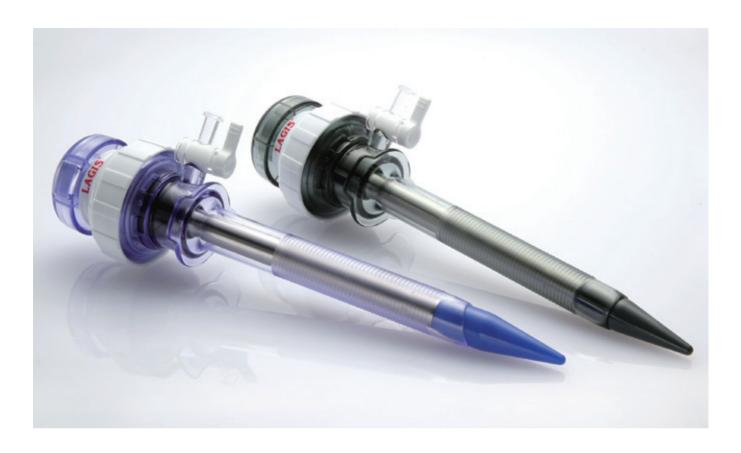

## LAGIS SHIELDED BLADED TROCAR

#### Shielded Bladed Tip

• Round blade design ensures safety during insertion

#### **Shielded Bladed Trocar**

| Set include 1 Sleeve & 1 Bladed Obturator |                                 |        |
|-------------------------------------------|---------------------------------|--------|
| CODE                                      | DESCRIPTION                     | LENGTH |
| TR-06S1                                   | Stability sleeve, 5mm diameter  | 78mm   |
| TR-06SL1                                  | Stability sleeve, 5mm diameter  | 100mm  |
| TRO-11S1                                  | Stability sleeve, 11mm diameter | 108mm  |
| TRO-12S1                                  | Stability sleeve, 12mm diameter | 108mm  |
| TRO-12SX1                                 | Stability sleeve, 12mm diameter | 150mm  |