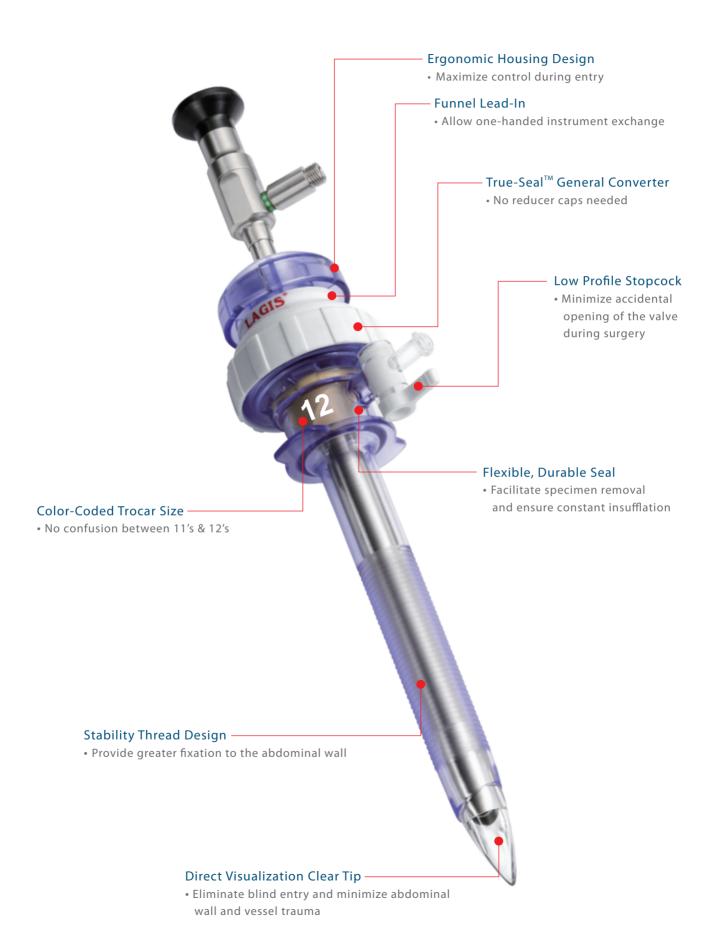

#### **Abdominal Wall Retention**

Integrated thread design on cannula with greater stability for minimal trocar slip-outs

#### **Seal Durability**

Maintain abdominal insufflation while accommodating a wide range of instrument sizes (5mm to 12mm).

#### Low System Drag Force

Housing and seal are designed to eliminate instrument hang-ups and provide low instrument insertion/extraction force.

#### Bladeless Optical Tip

Direct visualization eliminate blind entry by enabling visualization of tissue layers during insertion.