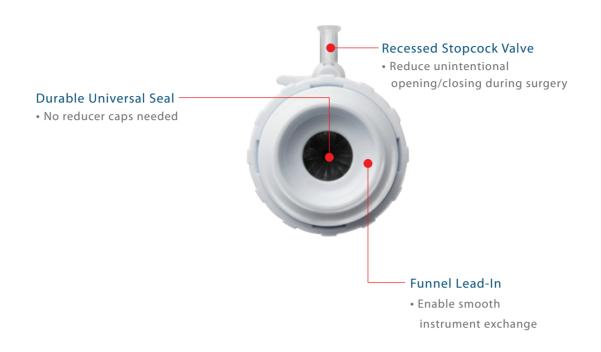

#### **Seal Durability**

Maintain abdominal insufflation while accommodating a wide range of instrument sizes (5mm to 12mm).

#### Low System Drag Force

Housing and seal are designed to eliminate instrument hang-ups and provide low instrument insertion/extraction force.