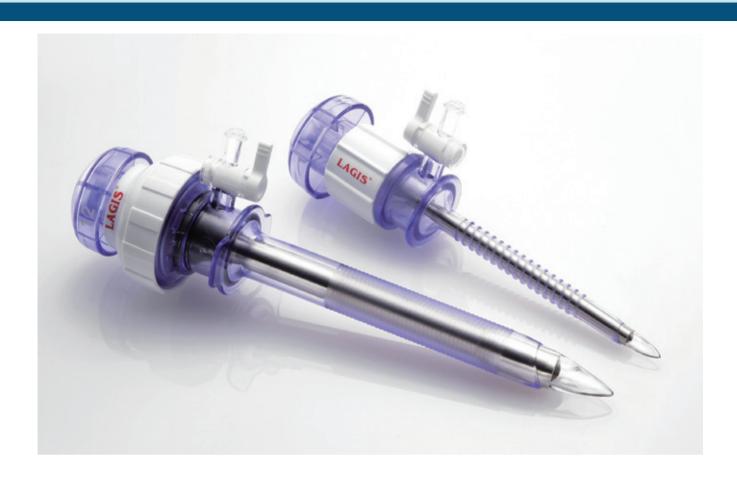

## LAGIS SHIELDED BLADED TROCAR

#### Shielded Bladed Tip

• Round blade design ensures safety during insertion