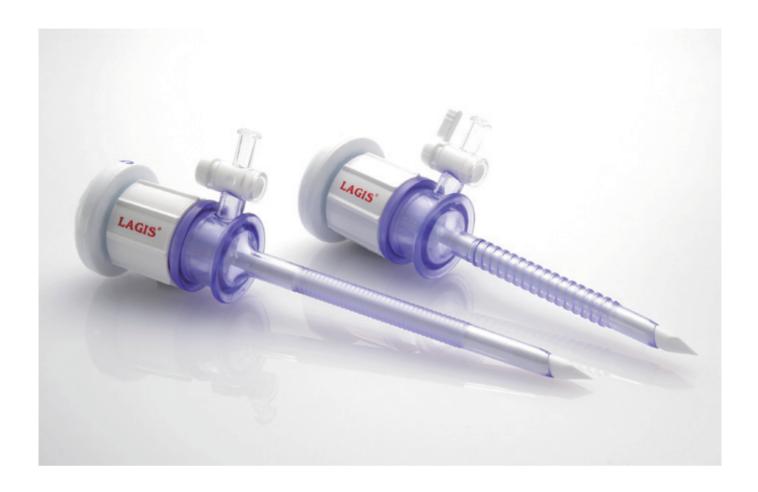

#### **Abdominal Wall Retention**

Integrated thread design on cannula with greater stability for minimal trocar slip-outs

#### **Seal Durability**

Maintain abdominal insufflation while accommodating a wide range of instrument sizes (5mm to 12mm).