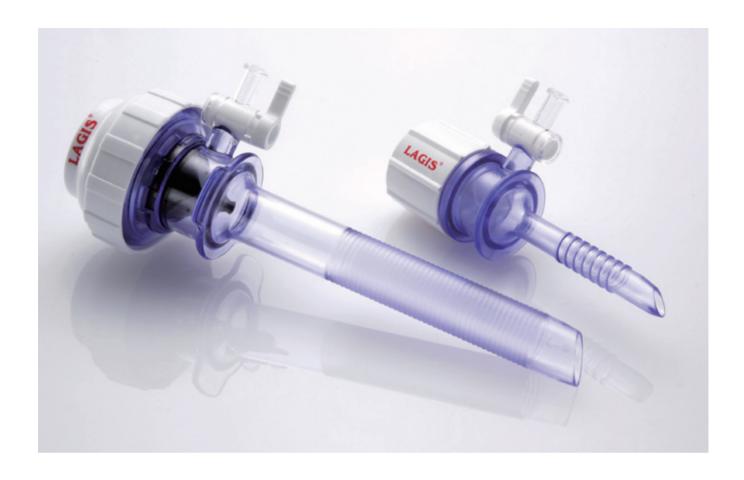

## LAGIS® Trocars deliver the performance you need

#### **Abdominal Wall Retention**

Integrated thread design on cannula with greater stability for minimal trocar slip-outs

#### **Seal Durability**

Maintain abdominal insufflation while accommodating a wide range of instrument sizes (5mm to 12mm).

#### Low System Drag Force

Housing and seal are designed to eliminate instrument hang-ups and provide low instrument insertion/extraction force.

#### Bladeless Optical Tip

Direct visualization eliminate blind entry by enabling visualization of tissue layers during insertion.