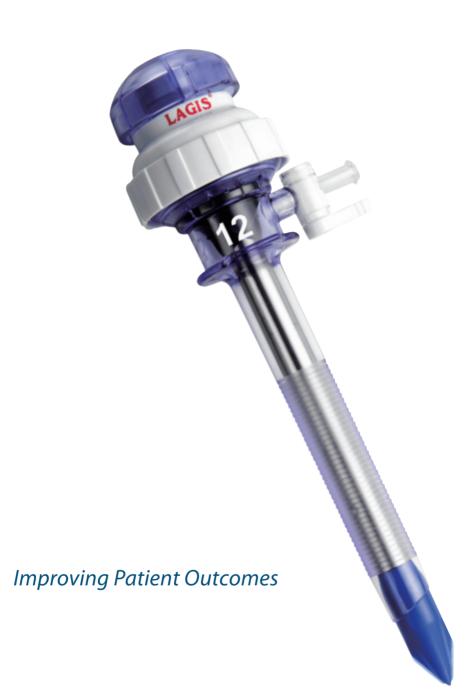

## LAGIS® Trocars deliver the performance you need

#### **Abdominal Wall Retention**

Integrated thread design on cannula with greater stability for minimal trocar slip-outs

#### **Seal Durability**

Maintain abdominal insufflation while accommodating a wide range of instrument sizes (5mm to 12mm).

#### Low System Drag Force

Housing and seal are designed to eliminate instrument hang-ups and provide low instrument insertion/extraction force.

#### Bladeless Optical Tip

Direct visualization eliminate blind entry by enabling visualization of tissue layers during insertion.