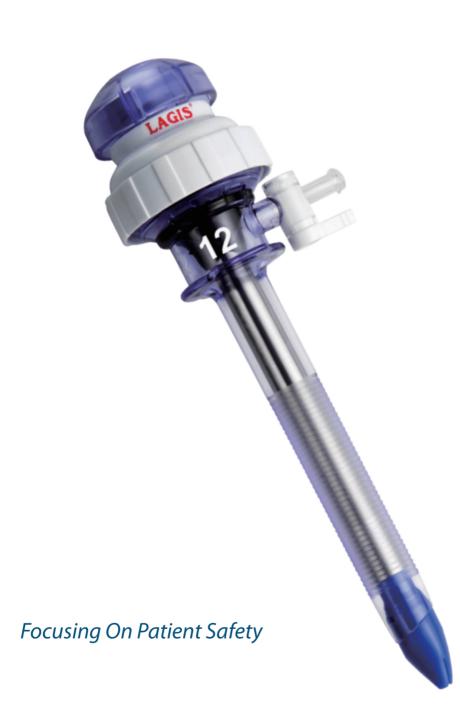

## LAGIS CLEARVIEW ™ OPTICAL TROCAR

## ClearView ™ Optical Trocar

| Set include 1 Sleeve & 1 ClearView Optical Obturator |                                 |        |
|------------------------------------------------------|---------------------------------|--------|
| CODE                                                 | DESCRIPTION                     | LENGTH |
| TR-06VM1                                             | Stability sleeve, 5mm diameter  | 55mm   |
| TR-06V1                                              | Stability sleeve, 5mm diameter  | 78mm   |
| TR-06VL1                                             | Stability sleeve, 5mm diameter  | 100mm  |
| TRO-11VM1                                            | Stability sleeve, 11mm diameter | 75mm   |
| TRO-11V1                                             | Stability sleeve, 11mm diameter | 108mm  |
| TRO-12VM1                                            | Stability sleeve, 12mm diameter | 75mm   |
| TRO-12V1                                             | Stability sleeve, 12mm diameter | 108mm  |
| TRO-12VX1                                            | Stability sleeve, 12mm diameter | 150mm  |

## ClearView <sup>™</sup> Optical Trocar Kit

| Set include 2 Sleeves & 1 ClearView Optical Obturator |                                 |        |
|-------------------------------------------------------|---------------------------------|--------|
| CODE                                                  | DESCRIPTION                     | LENGTH |
| TR-06VM2                                              | Stability sleeve, 5mm diameter  | 55mm   |
| TR-06V2                                               | Stability sleeve, 5mm diameter  | 78mm   |
| TR-06VL2                                              | Stability sleeve, 5mm diameter  | 100mm  |
| TRO-11VM2                                             | Stability sleeve, 11mm diameter | 75mm   |
| TRO-11V2                                              | Stability sleeve, 11mm diameter | 108mm  |
| TRO-12VM2                                             | Stability sleeve, 12mm diameter | 75mm   |
| TRO-12V2                                              | Stability sleeve, 12mm diameter | 108mm  |
| TRO-12VX2                                             | Stability sleeve, 12mm diameter | 150mm  |