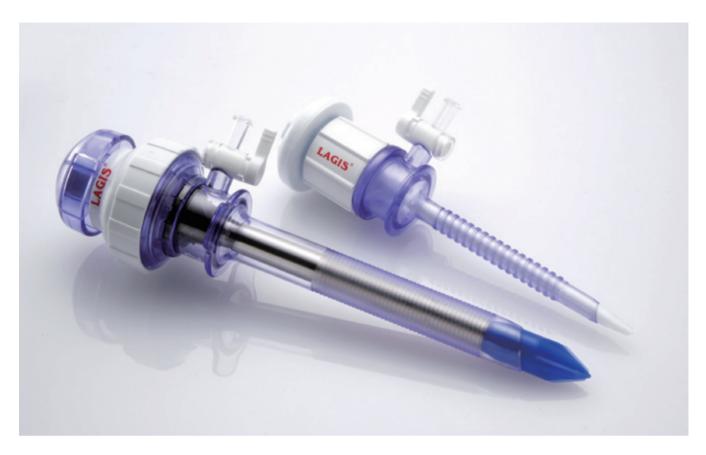

## ClearView ™ Optical Trocar

| Set include 1 Sleeve & 1 ClearView Optical Obturator |                                 |        |
|------------------------------------------------------|---------------------------------|--------|
| CODE                                                 | DESCRIPTION                     | LENGTH |
| TR-06VM1                                             | Stability sleeve, 5mm diameter  | 55mm   |
| TR-06V1                                              | Stability sleeve, 5mm diameter  | 78mm   |
| TR-06VL1                                             | Stability sleeve, 5mm diameter  | 100mm  |
| TRO-11VM1                                            | Stability sleeve, 11mm diameter | 75mm   |
| TRO-11V1                                             | Stability sleeve, 11mm diameter | 108mm  |
| TRO-12VM1                                            | Stability sleeve, 12mm diameter | 75mm   |
| TRO-12V1                                             | Stability sleeve, 12mm diameter | 108mm  |
| TRO-12VX1                                            | Stability sleeve, 12mm diameter | 150mm  |

## ClearView <sup>™</sup> Optical Trocar Kit

| Set include 2 Sleeves & 1 ClearView Optical Obturator |                                 |        |
|-------------------------------------------------------|---------------------------------|--------|
| CODE                                                  | DESCRIPTION                     | LENGTH |
| TR-06VM2                                              | Stability sleeve, 5mm diameter  | 55mm   |
| TR-06V2                                               | Stability sleeve, 5mm diameter  | 78mm   |
| TR-06VL2                                              | Stability sleeve, 5mm diameter  | 100mm  |
| TRO-11VM2                                             | Stability sleeve, 11mm diameter | 75mm   |
| TRO-11V2                                              | Stability sleeve, 11mm diameter | 108mm  |
| TRO-12VM2                                             | Stability sleeve, 12mm diameter | 75mm   |
| TRO-12V2                                              | Stability sleeve, 12mm diameter | 108mm  |
| TRO-12VX2                                             | Stability sleeve, 12mm diameter | 150mm  |