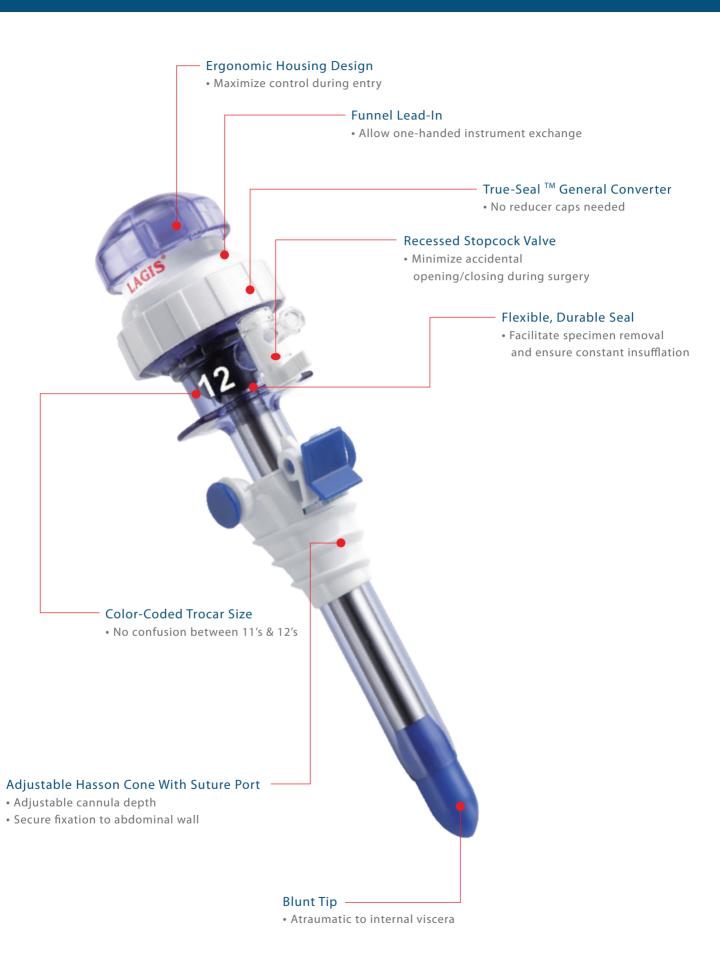

#### **Abdominal Wall Retention**

Integrated thread design on cannula with greater stability for minimal trocar slip-outs

#### **Seal Durability**

Maintain abdominal insufflation while accommodating a wide range of instrument sizes (5mm to 12mm).

#### Low System Drag Force

Housing and seal are designed to eliminate instrument hang-ups and provide low instrument insertion/extraction force.

#### Bladeless Optical Tip

Direct visualization eliminate blind entry by enabling visualization of tissue layers during insertion.