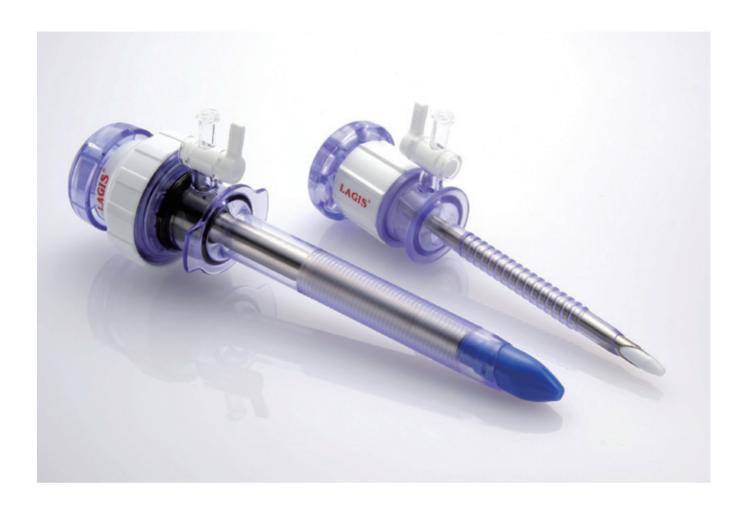

#### LAGIS BLUNT TIP TROCAR

#### Blunt Tip Trocar

| Set include 1 Sleeve & 1 Blunt Obturator |                        |        |
|------------------------------------------|------------------------|--------|
| CODE                                     | DESCRIPTION            | LENGTH |
| TRO-11B1                                 | Stability sleeve, 11mm | 108mm  |
| TRO-12B1                                 | Stability sleeve, 12mm | 108mm  |

## Blunt Tip Trocar Kit

| Set include 2 Sleeves & 1 Blunt Obturator |                        |        |
|-------------------------------------------|------------------------|--------|
| CODE                                      | DESCRIPTION            | LENGTH |
| TRO-11B2                                  | Stability sleeve, 11mm | 108mm  |
| TRO-12B2                                  | Stability sleeve, 12mm | 108mm  |